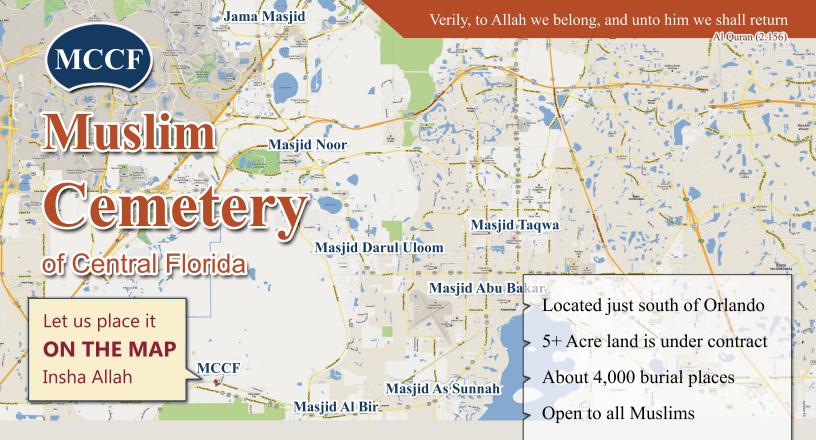

The cemetery will serve all muslims in the Central Florida area. It is very close to Orlando, Sanford, St. Cloud, Poinciana, Winter Haven, Haines City and more. All local masajid are participating in building this cemetery. The project is well under-way.